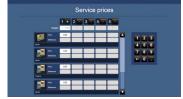

CP9550DW-S, CP9820DW-S, CP9820DW-AG, CP3800DW, CP-K60DW-S, CP-D70DW-S, CP-D707DW-S, CP-D80DW-S, CP-D80DW-S, CP-D80DW-S, CP-D90DW-P.

Print Job Management

PS Studio has a powerful print module for job management. Order and print status available in print module