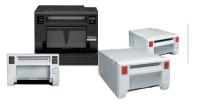

#### Technical Specifications

Installation

Quick and easy

Operating System

Windows Vista, Windows 7 (32/64 bit), Windows 8 (32/64 bit), Windows 10

Software Protection

USB Dongle HASP Protection Device

Compatible Printers

CP9550DW-S, CP9820DW-S, CP9820DW-AG, CP3800DW, CP-K60DW-S, CP-D70DW-S, CP-D707DW-S, CP-D80DW-S, CP-D80DW-S, CP-D80DW-S, CP-D90DW-P.

Print Job Management

PS Studio has a powerful print module for job management. Order and print status available in print module